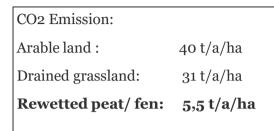

# **Rewetting stops carbon sequestration**

- In the coastal area of the project region there exist 67 polders (app. 15.000 ha).
- 2 polders selected for rewetting (200 ha)
- 200 ha of restored polders can result in 5.000 tons of CO2 annually that are stored in the soil instead of being emitted.

In the two drained polders the layer of peat **shrinks by 1cm/year**. By oxidation the peat decomposes and emits CO<sub>2</sub>.

Moor Protection Strategy, German Government, Discussion Paper Nov. 2020