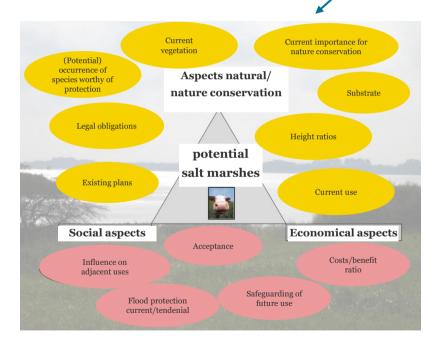

### **Critieria in potential analyses and feasibility study**

#### 8 assessment criteria

Terrain heights in the polderSubstrate ratio in the polderWater network in the polderForest share in the polderArable share in the polderOccurrence of target speciesOwnership of the polderPumping volume of the connectedpumping stations

| Occurrence species flora conservation concept  | ٢       |
|------------------------------------------------|---------|
| Higher-level planning                          | <b></b> |
| Location in protected areas                    | <b></b> |
| Deviation legal biotope protection             | 8       |
| Deviation national park objectives             | 8       |
| Infrastructure in the area of the polders      | 8       |
| ,Contaminated sites in the area of the polders | 8       |

| Valuation class | Valuation           |
|-----------------|---------------------|
| 5               | utmost suitability  |
| 4               |                     |
| 3               |                     |
| 2               |                     |
| 1               | minimal suitability |