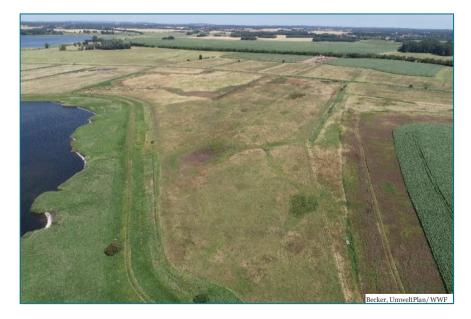

# **Project area and outline**

- 2 coastal polders of app. 100 ha each
- Removal of dikes and organize coastal defence in the hinterland
- Securing consent with landowners, land users and municipalities
- Within a financing scheme of the federal and state ministries for the environment (app. 3,5 Mio €,Hot spots for Biodiversity)
- 6 years from start to finalization

## The result : win – win – win for people, biodiversity and climate

#### **People:**

farmers can use the rewetted saltmarshes with cattle herds and as tourist attraction

#### **Biodiversity:**

the area has already now developed into a bird watchers hot spot – specialized plants are recolonizing the area

#### **Climate:**

5000 t of CO2 emissions annually stopped

+25 cm above meanwater level

22.09.2020

- Early and sustainable involvement of stakeholders: land owner, users, municipalities, legal/state authorities
- Professional planning : Stearing and handling/adaptation
- Cascading approach
- Agreement of mission statement (stakeholder process)
- Availability of land/property (land owner, financ. compensation)
- Practical near to nature management concept with farmers
- Experienced and qualified construction company
- Secured funding
- Soft skills