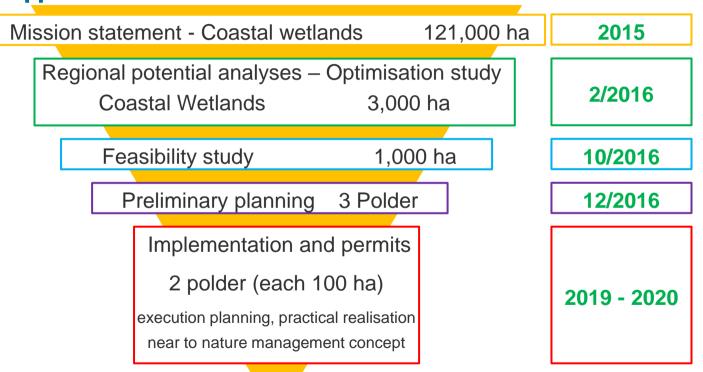

exist 67 polders (app. 15.000 ha).
- 2 polders selected for rewetting (200 ha)
- 200 ha of restored polders can result in 5.000 tons of CO2 annually that are stored in the soil instead of being emitted.

In the two drained polders the layer of peat **shrinks by 1cm/year**. By oxidation the peat decomposes and emits CO<sub>2</sub>.



Moor Protection Strategy, German Government, Discussion Paper Nov. 2020





# **Project area and outline**

- 2 coastal polders of app. 100 ha each
- Removal of dikes and organize coastal defence in the hinterland
- Securing consent with landowners, land users and municipalities
- Within a financing scheme of the federal and state ministries for the environment (app. 3,5 Mio €,Hot spots for Biodiversity)
- 6 years from start to finalization







Approach



### **Critieria in potential analyses and feasibility study**



#### 8 assessment criteria

Terrain heights in the polderSubstrate ratio in the polderWater network in the polderForest share in the polderArable share in the polderOccurrence of target speciesOwnership of the polderPumping volume of the connectedpumping stations

| Occurrence species flora conservation concept  | ٢       |
|------------------------------------------------|---------|
| Higher-level planning                          | <b></b> |
| Location in protected areas                    | <b></b> |
| Deviation legal biotope protection             | 8       |
| Deviation national park objectives             | 8       |
| Infrastructure in the area of the polders      | 8       |
| ,Contaminated sites in the area of the