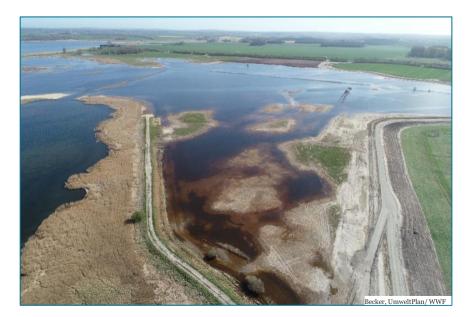

# **Project area and outline**

- 2 coastal polders of app. 100 ha each
- Removal of dikes and organize coastal defence in the hinterland
- Securing consent with landowners, land users and municipalities
- Within a financing scheme of the federal and state ministries for the environment (app. 3,5 Mio €,Hot spots for Biodiversity)
- 6 years from start to finalization

## The result : win – win – win for people, biodiversity and climate

#### **People:**

farmers can use the rewetted saltmarshes with cattle herds and as tourist attraction

#### **Biodiversity:**

the area has already now developed into a bird watchers hot spot – specialized plants are recolonizing the area

#### **Climate:**

5000 t of CO2 emissions annually stopped

+25 cm above meanwater level

22.09.2020

- Early and sustainable involvement of stakeholders: land owner, users, municipalities, legal/state authorities
- Professional planning : Stearing and handling/adaptation
- Cascading approach
- Agreement of mission statement (stakeholder process)
- Availability of land/property (land owner, financ. compensation)
- Practical near to nature management concept with farmers
- Experienced and qualified construction company
- Secured funding
- Soft skills